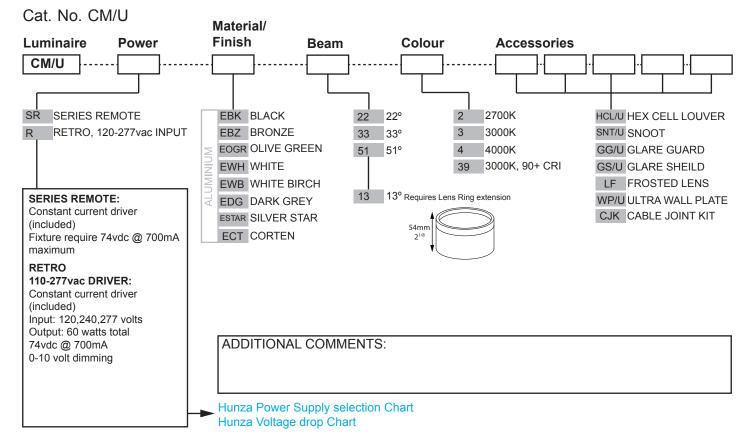

# PRODUCT CONFIGURATION

Please fill in appropriate codes into boxes provided

Fixings and Mechanism - made from 316 Stainless Steel

Black, Bronze, Silver Star, White, Birch, Olive Green, Dark Grey, Corten.