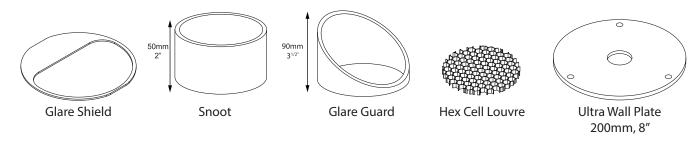

### CNC machined from one of the following metals:

Body - solid high corrosion resistant 127mm (5") aluminium rod.

Base - high corrosion resistant 127mm (5") x 3.18mm (1/8") aluminium tube.

Finished with chromate substrate, Epoxy layer and a UV resistant polyester powder coat colour.

Fixings and Mechanism - made from 316 Stainless Steel

Black, Bronze, Silver Star, White, Birch, Olive Green, Dark Grey, Corten.

### Step Lens:

12mm (1/2") Extra clear, low iron, shatter resistant glass.

Lifetime warranty

### Gaskets:

Silicone, iron impregnated 220°C (428°F)

Water resistant rubber

### Mounting:

The mounting plate is fixed to the surface using three stainless screws. The luminaire is then fixed to the mounting plate

### **Luminaire Weight:**

8kg (17lbs 10oz)

## **ACCESSORIES**



# **BEAM ANGLES**

High efficiency Reflectors. Feild replaceable

IES files available for download: www.hunzalighting.com/download.php



# **WIRING GUIDE**



Diagrams are a guide only, wire colours and polarity may change depending on fixture and country

### available for download: www.hunzalighting.com/download.php