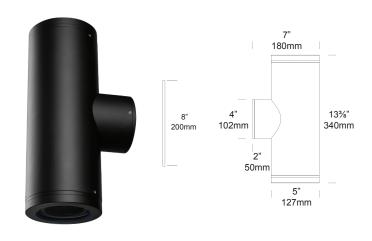

### CNC machined from one of the following metals:

Body - solid high corrosion resistant 127mm (5") aluminium rod.

Base - high corrosion resistant 127mm (5") x 3.18mm (1/8") aluminium tube.

Finished with chromate substrate, Epoxy layer and a UV resistant polyester powder coat colour.

### **Luminaire Weight:**

8kg (17lbs 10oz)