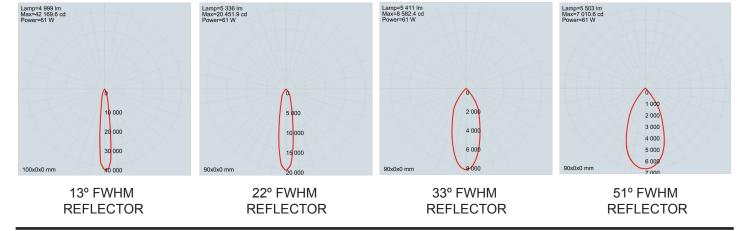

# **BEAM ANGLES**

High efficiency Reflectors. Feild replaceable

IES files available for download: www.hunzalighting.com/download.php